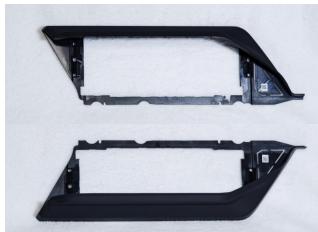

Car Brand: Audi A6L

**Adapters: Long Fiberglass Re-enforced** 

**Lighter and Stronger** 

**Customer: INNOLUX** 

Car Brand: BMW X6 2020

1. Fashion Cubic Design

2. Front and Rear Cover Integrated

3. Water Based Painting