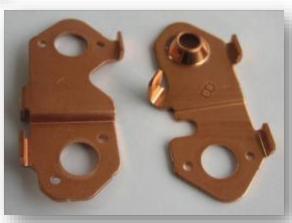

#### **Automotive Lighting**

**Customer: Osram-Continental** 

**Application: High and Low Beam Module** 

**Process: 2K Stamping** 

Ultra-Thin LCD Frames (0.1mm)

Thick bus bars (3.0mm)