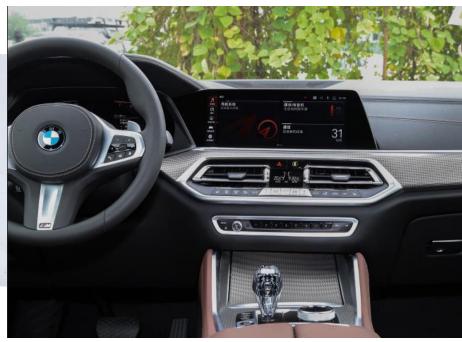

Car Brand: Audi A6L

**Adapters: Long Fiberglass Re-enforced** 

**Lighter and Stronger** 

**Customer: INNOLUX** 

Car Brand: BMW X6 2020

1. Fashion Cubic Design

2. Front and Rear Cover Integrated

3. Water Based Painting