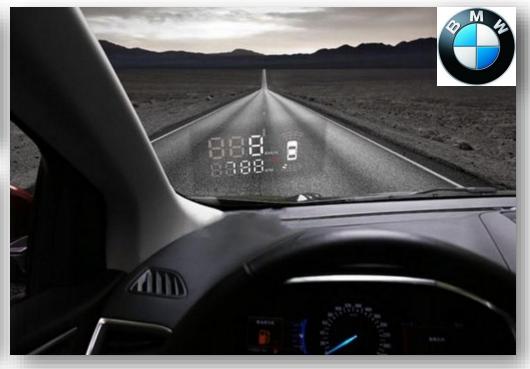

**Automotive HUD LCD Display** 

**Customer: Tianma/ BHTC** 

**Car Brand: BMW** 

**Processing: stamping & inset molding** 

Material: electric conductive resin/metal