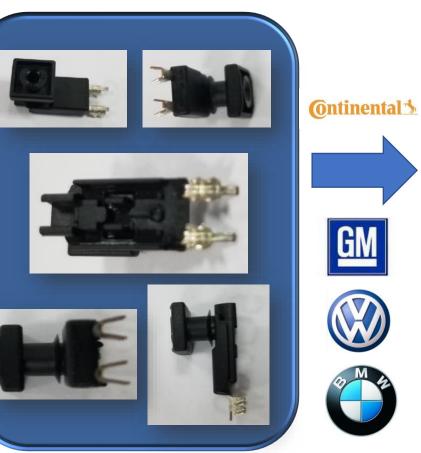

# **KeyTec Specialty Safety Products---Automotive Insert-molding**

**Brake Sensor Carrier** 

Airbag Ignitor Body **Coda Connector** 