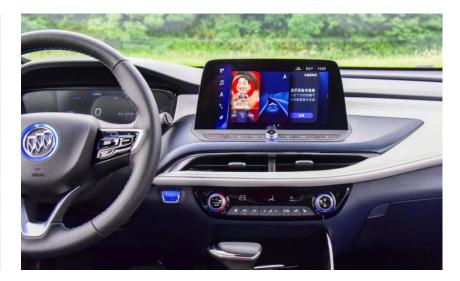

**Car Brand: GM Buick VELITE** 

**Process: 2K molding** 

**Rapid Heating and Rapid Cooling** 

**High Glossy** 

**Transparent Lens** 

**Customer: Honeywell** 

- 1. Complex Lens Design
- 2. Insert molding
- 3. Cubic Cover