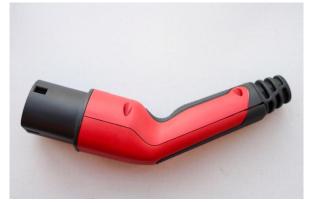

## **KeyTec Specialty EV Charger**

**Customer: DEFA** 

Product: Electric Vehicle Charger

Specialty:

L. 2K molding

2. Rubber molding

3. Fiber glass re-enforcement

4. Kit Product

5. Scarlet color

**Customer: Innolux End customer: PSA** 

**Specialty:** 

1. Plastic bracket replaces the metal one

• Lighter product

Cost saving

2. Fiber glass re-enforcement

**Customer: Aptiv** 