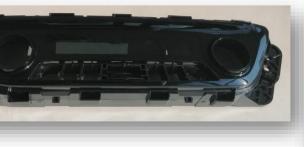

Car Brand: Audi A6L

**Adapters: Long Fiberglass Re-enforced** 

**Lighter and Stronger** 

**Customer: INNOLUX** 

Car Brand: BMW X6 2020

1. Fashion Cubic Design

2. Front and Rear Cover Integrated

3. Water Based Painting