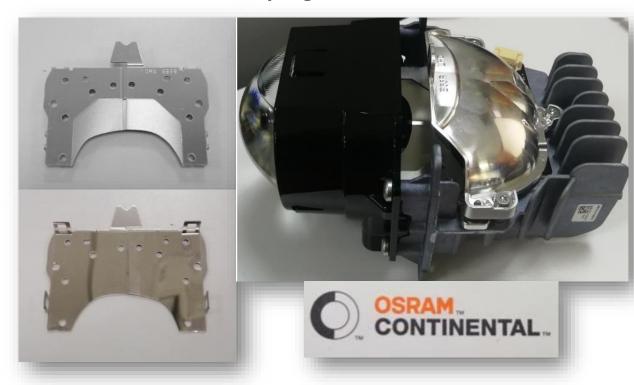

#### **Automotive Lighting**

**Customer: Osram-Continental** 

**Application: High and Low Beam Module** 

**Process: 2K Stamping** 

Ultra-Thin LCD Frames (0.1mm)

Thick bus bars (3.0mm)