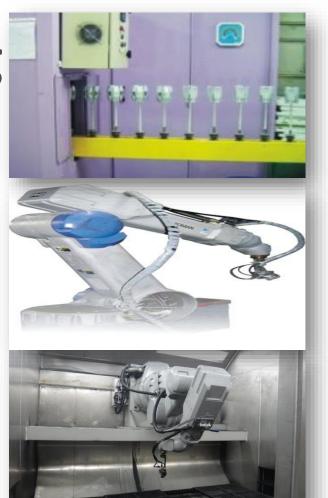

## **KeyTec Painting**

- > Floor Space: 1000m2
- > 1 Automatic Spindle Line
- > 1 Water-based Robot Painting Line
- > CO2 Snow and Ionized Cleaning
- Plasma Surface Activation

### **KeyTec Surface decoration**

- > Laser Etching
- > Silk screen Printing
- > Pad (tampon) Printing
- > Painting
- Plating (outsourced to partner)