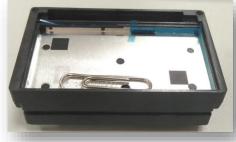

**Automotive HUD LCD Display** 

**Customer: Tianma/ BHTC** 

**Car Brand: BMW** 

**Processing: stamping & inset molding** 

Material: electric conductive resin/metal