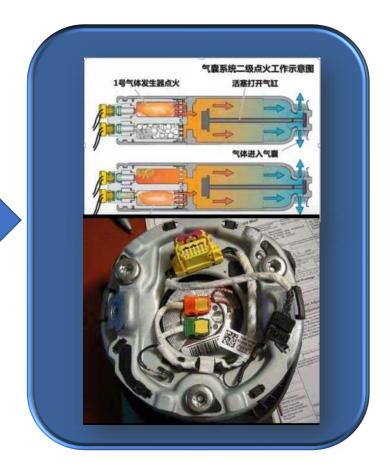

# **KeyTec Specialty Safety Products---Automotive Insert-molding**

**Brake Sensor Carrier** 

Airbag Ignitor Body **Coda Connector** 

# **KeyTec Specialty Safety Airbag Igniter**

**ARC** 