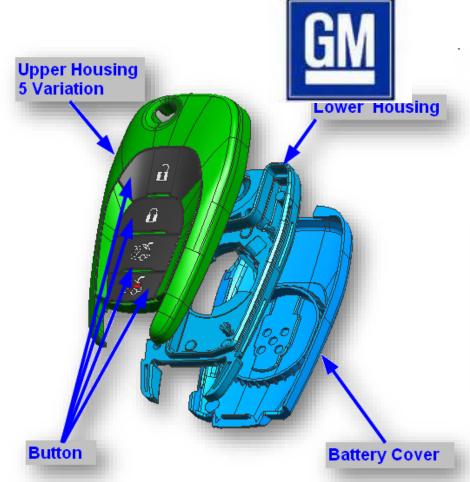

#### **KeyTec Specialty Romote KeyTec**

**Customer: Aptiv** 

**Car Brand: GM Chevolet MENLO** 

**Process: 2K molding** 

**Rapid Heating and Rapid Cooling** 

**High Glossy** 

**Transparent Lens** 

**Customer: Aptiv** 

**Car Brand: GM Buick VELITE** 

**Process: 2K molding** 

**Rapid Heating and Rapid Cooling** 

**High Glossy** 

**Transparent Lens** 

**Customer: Honeywell** 

- 1. Complex Lens Design
- 2. Insert molding
- 3. Cubic Cover