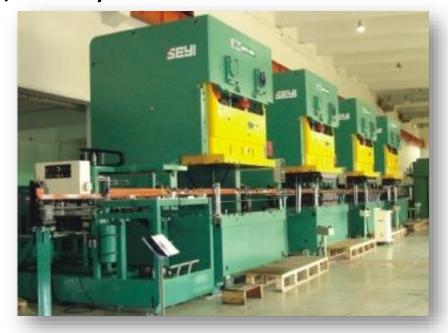

### **KeyTec Stamping**

➤ Floor Space: 1600m2

**▶** Presses: 14 (Kaiser, Seyi, Micron)

**≻**Tonnage: 25T-400T

➤ High Speed (800SPM)

**≻**Deep Drawing

**➤ Deburring & Cleaning** 

**➤ Ultra Sonic Cleaning** 

**≻**Auto Bending & Assy