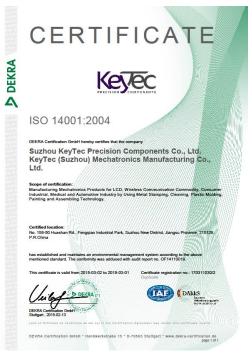

#### **KeyTec Quality System**

- > ISO 14001 (since 2002)
- > IATF 16949 (since 2005)
- > ISO 13485 (TüV, since 2012)
- > APQP/PPAP
- > FMEA & MSA/SPC/G-RR
- Supplier Quality Assessment (SQA)
- > 8D Action, Continuous Improvement, Training
- > Conform to ROHS, REACH Registration