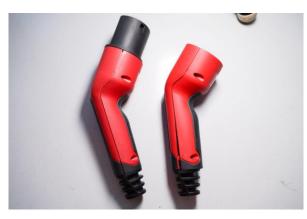

## **KeyTec Specialty EV Charger**

**Customer: DEFA** 

Product: Electric Vehicle Charger

Specialty:

L. 2K molding

2. Rubber molding

3. Fiber glass re-enforcement

4. Kit Product

5. Scarlet color

**Customer: Innolux End customer: PSA** 

**Specialty:** 

1. Plastic bracket replaces the metal one

• Lighter product

Cost saving

2. Fiber glass re-enforcement

**Customer: Aptiv** 