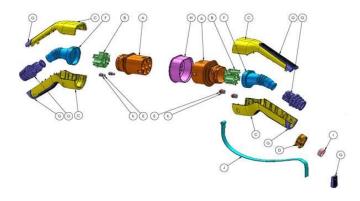

#### **Automotive Lighting**

**Customer: Osram-Continental** 

**Application: High and Low Beam Module** 

**Process: 2K Stamping** 

Ultra-Thin LCD Frames (0.1mm)

Thick bus bars (3.0mm)