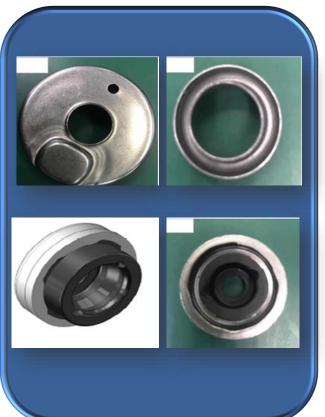

re-enforcement





**Customer: Aptiv** 

Car Brand: PSA DS 7

**Crystal knob:** 

24 crystals

Mold with 6 slides

**Plating** 

**Rubber nest** 

"Manual ASSY"







**Customer: INNOLUX** 

Car Brand: Audi A6L

**Adapters: Long Fiberglass Re-enforced** 

**Lighter and Stronger** 









**Customer: INNOLUX** 

Car Brand: BMW X6 2020

1. Fashion Cubic Design

2. Front and Rear Cover Integrated

3. Water Based Painting







**Automotive HUD LCD Display** 

**Customer: Tianma/ BHTC** 

**Car Brand: BMW** 

**Processing: stamping & inset molding** 

Material: electric conductive resin/metal









# **KeyTec Specialty Safety Products---Automotive Insert-molding**







**Brake Sensor Carrier** 

Airbag Ignitor Body **Coda Connector** 



# **KeyTec Specialty Safety Airbag Igniter**



**ARC** 









## **KeyTec Speciaty**Safety---ABS sensor carrier









#### **KeyTec Specialty Romote KeyTec**







**Customer: Aptiv** 

**Car Brand: GM Chevolet MENLO** 

**Process: 2K molding** 

**Rapid Heating and Rapid Cooling** 

**High Glossy** 

**Transparent Lens** 







**Customer: Aptiv** 

**Car Brand: GM Buick VELITE** 

**Process: 2K molding** 

**Rapid Heating and Rapid Cooling** 

**High Glossy** 

**Transparent Lens** 







**Customer: Honeywell** 

- 1. Complex Lens Design
- 2. Insert molding
- 3. Cubic Cover





KeyTec Inside





and in.....
Ferrari California







# "We Help Industrialize Your Ideas"

www.KeyTecgroup.com