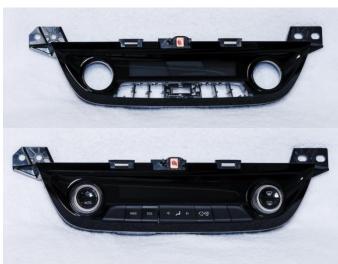

**Car Brand: GM Buick VELITE** 

**Process: 2K molding** 

**Rapid Heating and Rapid Cooling** 

**High Glossy** 

**Transparent Lens** 

**Customer: Honeywell** 

- 1. Complex Lens Design
- 2. Insert molding
- 3. Cubic Cover