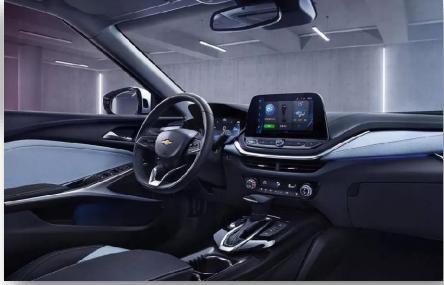

**Automotive HUD LCD Display** 

**Customer: Tianma/ BHTC** 

**Car Brand: BMW** 

**Processing: stamping & inset molding** 

Material: electric conductive resin/metal