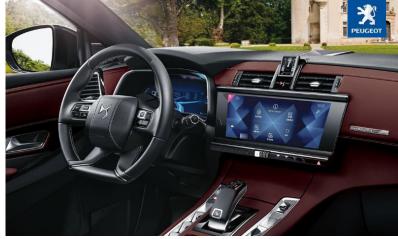

Car Brand: PSA DS 7

**Crystal knob:** 

24 crystals

Mold with 6 slides

**Plating** 

**Rubber nest** 

"Manual ASSY"

**Customer: INNOLUX** 