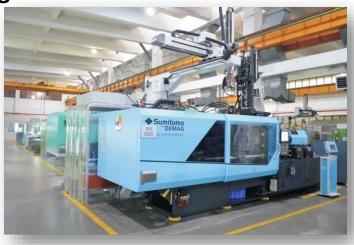

## **KeyTec Precision Molding**

- ➤ Machines: 44 (Arburg, Demag, Engel)
- Insert Molding (Metal + Plastic)
- > 2K (2shot) Molding
- > High Speed Molding
- Rapid Heating and Rapid Cooling
- Clean Room Molding
- Electric Molding
- > Tonnage: 15-650T
- > Floor Space: 2500m2