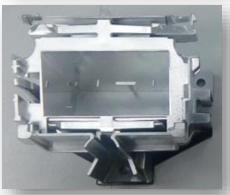

**Automotive HUD LCD Display** 

**Customer: Tianma/ BHTC** 

**Car Brand: BMW** 

**Processing: stamping & inset molding** 

Material: electric conductive resin/metal