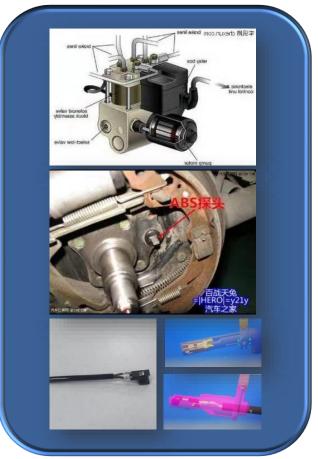

ob:** 

24 crystals

Mold with 6 slides

**Plating** 

**Rubber nest** 

"Manual ASSY"







**Customer: INNOLUX** 

Car Brand: Audi A6L

**Adapters: Long Fiberglass Re-enforced** 

**Lighter and Stronger** 









**Customer: INNOLUX** 

Car Brand: BMW X6 2020

1. Fashion Cubic Design

2. Front and Rear Cover Integrated

3. Water Based Painting







**Automotive HUD LCD Display** 

**Customer: Tianma/ BHTC** 

**Car Brand: BMW** 

**Processing: stamping & inset molding** 

Material: electric conductive resin/metal









# **KeyTec Specialty Safety Products---Automotive Insert-molding**







**Brake Sensor Carrier** 

Airbag Ignitor Body **Coda Connector** 



# **KeyTec Specialty Safety Airbag Igniter**



**ARC** 









## **KeyTec Speciaty**Safety---ABS sensor carrier









#### **KeyTec Specialty Romote KeyTec**







**Customer: Aptiv** 

**Car Brand: GM Chevolet MENLO** 

**Process: 2K molding** 

**Rapid Heating and Rapid Cooling** 

**High Glossy** 

**Transparent Lens** 







**Customer: Aptiv** 

**Car Brand: GM Buick VELITE** 

**Process: 2K molding** 

**Rapid Heating and Rapid Cooling** 

**High Glossy** 

**Transparent Lens** 







**Customer: Honeywell** 

- 1. Complex Lens Design
- 2. Insert molding
- 3. Cubic Cover





KeyTec Inside





and in.....
Ferrari California







# "We Help Industrialize Your Ideas"

www.KeyTecgroup.com