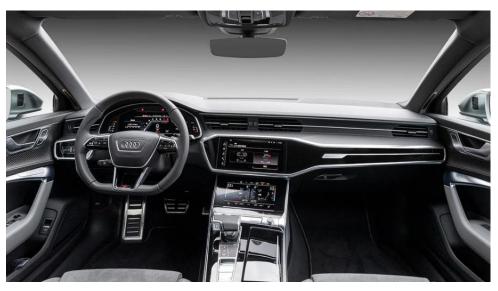

Car Brand: Audi A6L

**Adapters: Long Fiberglass Re-enforced** 

**Lighter and Stronger** 

**Customer: INNOLUX** 

Car Brand: BMW X6 2020

1. Fashion Cubic Design

2. Front and Rear Cover Integrated

3. Water Based Painting